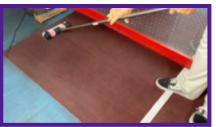

## **Key Functions**

Use Zing Entrance Carpet & Mat Cleaner un-diluted. Adjust trigger sprayer to a mist.

Spray each entrance carpet, 6 sprays minimum.

(Do Not Over Wet)

Brush clean using the light blue bristles on the **Jet Clean Brush** moving forward and back.