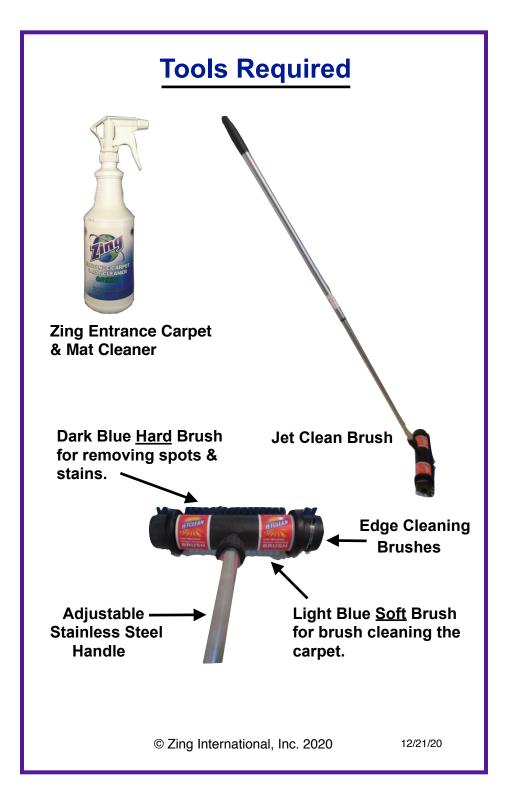

## Entrance Carpet & Mat Cleaner

## **PURPOSE**

Designed to be used to spray clean entrance carpets and mats weekly. Also to be used to remove spots and stains from entrance carpets and mats.

## **Key Functions**

Use Zing Entrance Carpet & Mat Cleaner un-diluted. Adjust trigger sprayer to a mist.

Spray each entrance carpet, 6 sprays minimum.

(Do Not Over Wet)

Brush clean using the light blue bristles on the **Jet Clean Brush** moving forward and back.