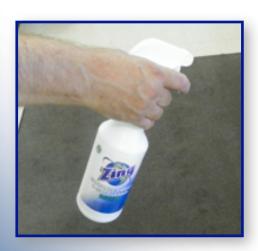

## **Key Functions**

Use Zing Entrance Carpet & Mat Cleaner un-diluted. Adjust trigger sprayer to a mist.

Spray each entrance carpet, 6 sprays minimum.

(Do Not Over Wet)

Brush clean using the light blue bristles on the **Jet Clean Brush** moving forward and back.