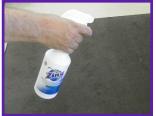

## **Key Functions**

Use Zing Entrance Carpet & Mat Cleaner un-diluted. Adjust trigger sprayer to a mist.

Spray each entrance carpet, 6 sprays minimum.

(Do Not Over Wet)

Brush clean using the light blue bristles on the **Jet Clean Brush** moving forward and back.