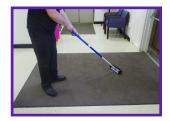

## **Key Functions**

Use Zing Entrance Carpet & Mat Cleaner un-diluted. Adjust trigger sprayer to a mist.

Spray each entrance carpet, 6 sprays minimum.

(Do Not Over Wet)

Brush clean using the light blue bristles on the **Jet Clean Brush** moving forward and back.